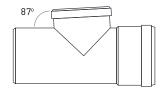

#### Elbow 87° with cleanout

| Elbow 87° with cleanout |     |
|-------------------------|-----|
| Index KT-KW87           | 87° |
|                         |     |

| Diameters           | [mm] 60          | 80          |  |
|---------------------|------------------|-------------|--|
| Available thickness | [mm] min. 1,8 mm | min. 1,8 mm |  |