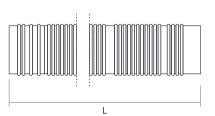

#### KT-FLEX elastic pipe

| Index | KT-RX                     |   |
|-------|---------------------------|---|
| L     | any length (linear meter) | - |

| Diameters           | [mm] 60          | 80          |
|---------------------|------------------|-------------|
| Available thickness | [mm] min. 1,8 mm | min. 1,8 mm |