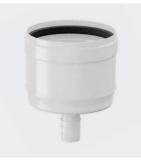

#### Condensate collector

Index KT-WTD

| Diameters           | [mm] 60          | 80          |
|---------------------|------------------|-------------|
| Available thickness | [mm] min. 1,8 mm | min. 1,8 mm |