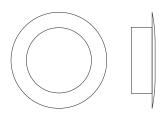

#### Steel smooth rosette

Index KT-RZG

| Diameters           | [mm] 60     | 80     |  |
|---------------------|-------------|--------|--|
| Available thickness | [mm] 0,5 mm | 0,5 mm |  |