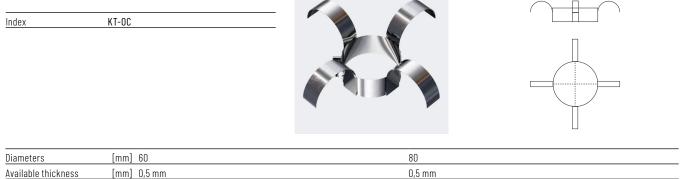

|---------------------|------------------|-------------|
| Available thickness | [mm] min. 1,8 mm | min. 1,8 mm |

### Cleanout tee-pipe with cover $90^{\circ}$

Index

KT-WTD





1

| Diameters           | [mm] 60          | 80          |
|---------------------|------------------|-------------|
| Available thickness | [mm] min. 1,8 mm | min. 1,8 mm |

#### Condensate collector

Index KT-WTD





| Diameters           | [mm] 60          | 80          |
|---------------------|------------------|-------------|
| Available thickness | [mm] min. 1,8 mm | min. 1,8 mm |



#### Steel smooth rosette

Index KT-RZG





| Diameters           | [mm] 60     | 80     |  |
|---------------------|-------------|--------|--|
| Available thickness | [mm] 0,5 mm | 0,5 mm |  |

#### Steel centering clamp



#### KT-FLEX elastic pipe

| Index | KT-RX                     |   |
|-------|---------------------------|---|
| L     | any length (linear meter) | - |







| Diameters           | [mm] 60          | 80          |
|---------------------|------------------|-------------|
| Available thickness | [mm] min. 1,8 mm | min. 1,8 mm |



| KT-FLEX botto       | om adapter  |        |
|---------------------|-------------|--------|
| Index               | KT-ZDX      |        |
| Diameters           | [mm] 60     | 80     |
| Available thickness | [mm] 0,5 mm | 0,5 mm |

### **KT-FLEX** top adapter



#### Reduction

KT-RS

Index





| Diameters           | [mm] 60     | 80     |
|---------------------|-------------|--------|
| Available thickness | [mm] 0,5 mm | 0,5 mm |



# We are open to th