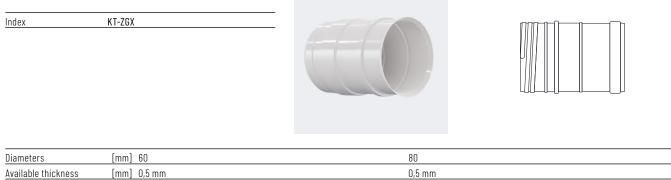

Index KT-RZG





| Diameters           | [mm] 60     | 80     |  |
|---------------------|-------------|--------|--|
| Available thickness | [mm] 0,5 mm | 0,5 mm |  |

#### Steel centering clamp



#### KT-FLEX elastic pipe

| Index | KT-RX                     |   |
|-------|---------------------------|---|
| L     | any length (linear meter) | - |







| Diameters           | [mm] 60          | 80          |
|---------------------|------------------|-------------|
| Available thickness | [mm] min. 1,8 mm | min. 1,8 mm |



| KT-FLEX botto       | om adapter  |        |
|---------------------|-------------|--------|
| Index               | KT-ZDX      |        |
| Diameters           | [mm] 60     | 80     |
| Available thickness | [mm] 0,5 mm | 0,5 mm |

### **KT-FLEX** top adapter



#### Reduction

KT-RS

Index





| Diameters           | [mm] 60     | 80     |
|---------------------|-------------|--------|
| Available thickness | [mm] 0,5 mm | 0,5 mm |



# We are open to the whole world!

The great capacity of our production facilities and the experience we have gained over many years allows us to develop our company through international cooperation. As a result, we are looking beyond the borders of Poland.

To this date, the steel components we produce have been supplied to European countries such as Austria, Germany, France, Italy, Sweden, Finland, Denmark, the Netherlands, the Czech Republic, Slovakia, and Lithuania, among others.

### Count on an experienced company! Get in touch with us!

Kominus Polska Sp. z o.o. (Ltd.)

Address: Lezkowice 112 32-015 Klaj