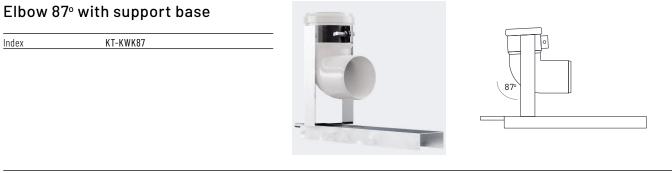

#### Elbow 87° with cleanout

| Elbow 87° with cleanout |     |
|-------------------------|-----|
| Index KT-KW87           | 87° |
|                         |     |

| Diameters           | [mm] 60          | 80          |  |
|---------------------|------------------|-------------|--|
| Available thickness | [mm] min. 1,8 mm | min. 1,8 mm |  |