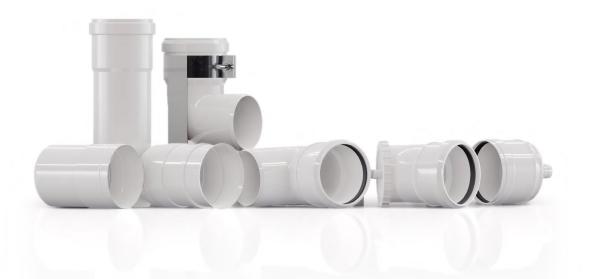

# Characteristics of KT system

KT system is composed of single wall elements with circular section. It is suitable for fumes evacuation conducts for condensing appliances. It resists to corrosion and its maximum operating temperature is 120°C. Both flexible and rigid products are manufactured in PPS, self-extinguishing plastic polymer. All rigid products have a male-female socket and a seal. The flexible products have a patented threaded system and can be connected to the rigid products.

It perfectly connected with our KK, KP and KPM chimney systems.