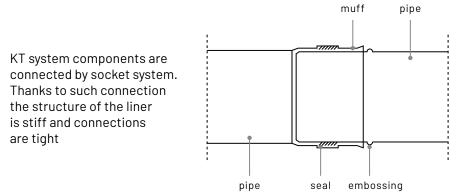

# Characteristics of KT system

KT system is composed of single wall elements with circular section. It is suitable for fumes evacuation conducts for condensing appliances. It resists to corrosion and its maximum operating temperature is 120°C. Both flexible and rigid products are manufactured in PPS, self-extinguishing plastic polymer. All rigid products have a male-female socket and a seal. The flexible products have a patented threaded system and can be connected to the rigid products.

### Connection of KT system components

| Pipe                             |                                      |               |                   |        |
|----------------------------------|--------------------------------------|---------------|-------------------|--------|
| Index KT-R20<br>L [mm] 2000      | KT-R10 KT-R05<br>1000 500            | KT-R02<br>250 |                   |        |
|                                  | L=500                                |               | L=1000            | L=2000 |
| Diameters<br>Available thickness | .=250<br>[mm] 60<br>[mm] min. 1,8 mm |               | 80<br>min. 1,8 mm |        |
| Elbow 87º                        | КТ-К87                               |               |                   | 87°    |