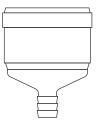

#### Reduction

KT-RS

Index

| Diameters           | [mm] 60     | 80     |
|---------------------|-------------|--------|
| Available thickness | [mm] 0,5 mm | 0,5 mm |