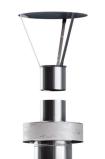

# Characteristics of KT system

KT system is composed of single wall elements with circular section. It is suitable for fumes evacuation conducts for condensing appliances. It resists to corrosion and its maximum operating temperature is 120°C. Both flexible and rigid products are manufactured in PPS, self-extinguishing plastic polymer. All rigid products have a male-female socket and a seal. The flexible products have a patented threaded system and can be connected to the rigid products.

### Connection of KT system components

| Pipe                             |                                      |               |                   |        |
|----------------------------------|--------------------------------------|---------------|-------------------|--------|
| Index KT-R20<br>L [mm] 2000      | KT-R10 KT-R05<br>1000 500            | KT-R02<br>250 |                   |        |
|                                  | L=500                                |               | L=1000            | L=2000 |
| Diameters<br>Available thickness | .=250<br>[mm] 60<br>[mm] min. 1,8 mm |               | 80<br>min. 1,8 mm |        |
| Elbow 87º                        | КТ-К87                               |               |                   | 87°    |